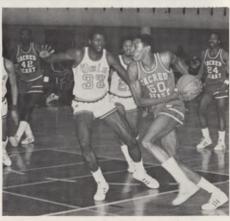

1982-83 SACRED HEART BASKETBALL MEMBERS - Front row, left to right, Manager Greg Romanovsky, Assistant Coach Bob Jenkins, Rick Clark, Scott McCormack, Bob Kelly, Roger Younger, Assistant Coach Rudy Charles and Head Coach Dave Bike. Second row, Keith Bennett and Rhonie Wright. Third row, Cam Farrar, Steve Zazuri and Joe Jackson. Fourth row, Ray Brown, Chris Dalecki, Herb Camero and Keith Johnson. Fifth row, Adoph Ellis and Mike Robinson.