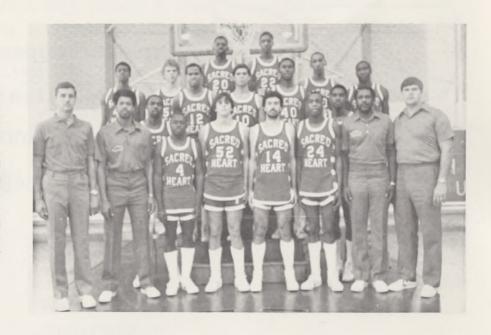

1982-83 SACRED HEART BASKETBALL MEMBERS - Front row, left to right, Manager Greg Romanovsky, Assistant Coach Bob Jenkins, Rick Clark, Scott McCormack, Bob Kelly, Roger Younger, Assistant Coach Rudy Charles and Head Coach Dave Bike. Second row, Keith Bennett and Rhonie Wright. Third row, Cam Farrar, Steve Zazuri and Joe Jackson. Fourth row, Ray Brown, Chris Dalecki, Herb Camero and Keith Johnson. Fifth row, Adoph Ellis and Mike Robinson.