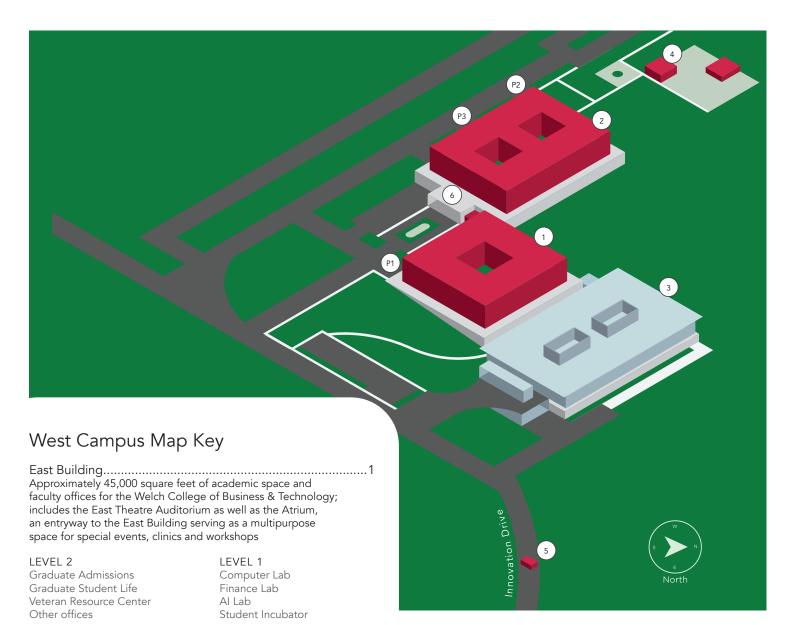

West Building. Home to Sacred Heart's visiting Fulbright Scholars, Institute for Play Therapy and Expressive Arts Education and Research, and Teacher Leader Fellowship Academy; courses in teacher preparation,

Registrar & Student Accounts

The Factory

LEVEL S

SHU Fit

LEVEL 1 Farrington College of Education Classrooms & Human Development Dance Studio School of Social Work IDEA Lab

graduate and doctoral-level educational leadership

LEVEL 2

Classrooms

iHub Powered by Verizon

Film, Television & Media Arts University Advancement (FTMA) Lab

Martire Family Arena .. Premier hockey and skating arena that houses SHU's DI hockey teams as well as club figure skating and ice hockey teams; also serves as a classroom for sports communication & media, sport management and

| 28-bed hot  | use<br>tel and conference center; hosting space<br>v-specific conferences |
|-------------|---------------------------------------------------------------------------|
| Information | on Booth                                                                  |
| Atrium at   | West Campus                                                               |

Cafe at East Parking

P1 EAST BUILDING PARKING GARAGE P2 WEST BUILDING UPPER PARKING P3 WEST BUILDING LOWER PARKING