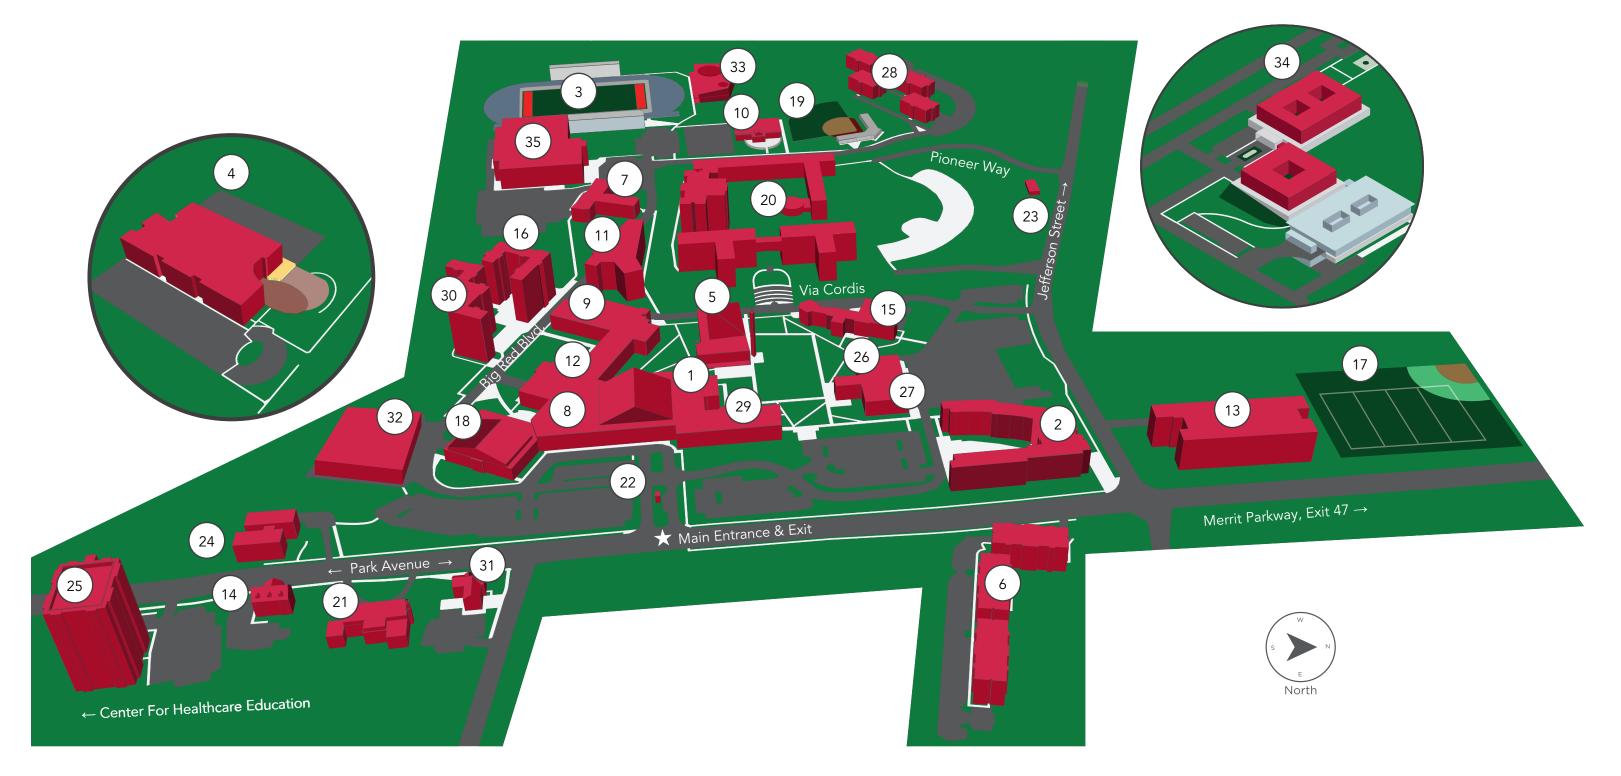

# campus map Fairfield, Connecticut

# Campus Map Key

| Art & Design Gallery                                                            | Pioneer Park                                                                                                                  |
|---------------------------------------------------------------------------------|-------------------------------------------------------------------------------------------------------------------------------|
| Bergoglio Hall                                                                  | Pioneer Village                                                                                                               |
| Campus Field                                                                    | apartment-stye residences.  President's Residence                                                                             |
| Center for Healthcare Education                                                 | Public Safety Information Booth                                                                                               |
| Chapel of the Holy Spirit                                                       | Public Safety Information Booth                                                                                               |
| Christian Witness Commons                                                       | Public Safety/WSHU Broadcast Center24 National Public Radio (NPR) station and SHU Public Safety headquarters                  |
| Curtis Hall                                                                     | Roncalli Hall                                                                                                                 |
| Edgerton Center for the Performing Arts                                         | Ryan Matura Library                                                                                                           |
| Humanities Center (HC)                                                          | Schine Auditorium                                                                                                             |
| JP's Diner                                                                      | Scholars Commons                                                                                                              |
| Linda E. McMahon Commons & Bookstore                                            | Science Center (SC)                                                                                                           |
| Main Academic Building                                                          | Seton Hall                                                                                                                    |
| Martire Center for the Liberal Arts                                             | Sheila Hamilton Student Success Center31 Office of Student Accessibility                                                      |
| the School of Communication, Media & the Arts  Maureen Hamilton Wellness Center | South Parking Garage                                                                                                          |
| Melady Hall                                                                     | Sports and recreation center featuring club sports offices, bowling lanes, a rock climbing wall, indoor track and a juice bar |
| Merton Hall                                                                     | West Campus                                                                                                                   |
| Multi-Sport Turf Field                                                          | William Pitt Athletic & Convocation Center                                                                                    |
| auditorium for various campus functions                                         |                                                                                                                               |